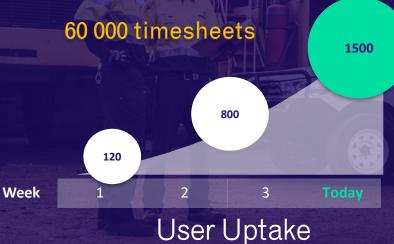

## 11 000 hrs saved a year

We want to be really connected to our mobile workforce, to keep them operating safely and make our business more productive. TOKN provides technology that helps us achieve that."