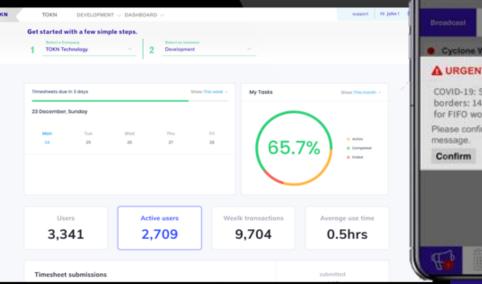

# Data driven decision making

TABLE VIEW

#### ct App Analytics Report

View how users are using the TOKN system by checking app usage specifics