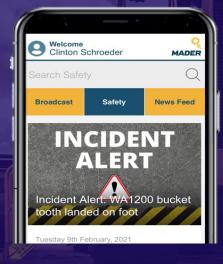

# A more connected and safer workforce

| 9:30am<br>9:30am<br>Welcome<br>Mike J | •            |                          |
|---------------------------------------|--------------|--------------------------|
| Search Broad                          | lcasts       | Q                        |
| Broadcast                             | Family       | News Feed                |
| Cyclone Warning                       |              | Urgent                   |
|                                       | IT! COVID-1  | 19 UPDATE                |
|                                       |              | closes WA<br>er proposed |
| Please conf<br>message.               | irm that you | read this                |
| Confirm                               |              |                          |