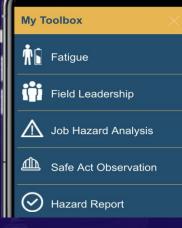

#### **My Toolbox**

- Password less enrolment
- Digital Work Orders and Time
  Confirmations
- Digital Take 5, JHA, Fatigue management Toolbox with all you

- Employee Wellbeing center
- My Calendar
- Jobs Board
- Proactive alerts
- All functions in one place
- Offline Capability