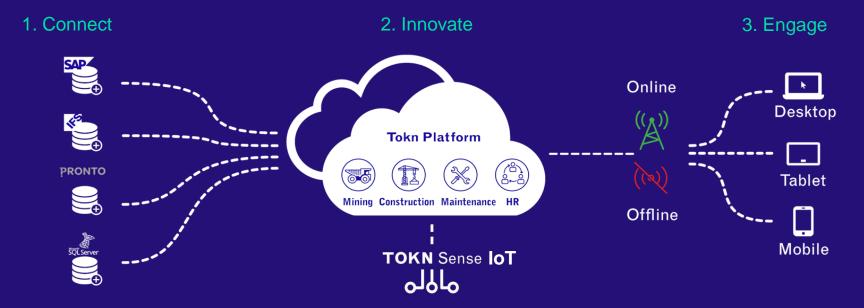

# TOKN is cloud platform that connects systems, assets and people

# Powerful cloud workflow engine

TOKN Workflow management - External stakeholders approval TOKN Connect - API Integration engine TOKN Workbench - App Workbench – Quick prototyping TOKN Control Device monitoring /Location Services / reporting /Logging