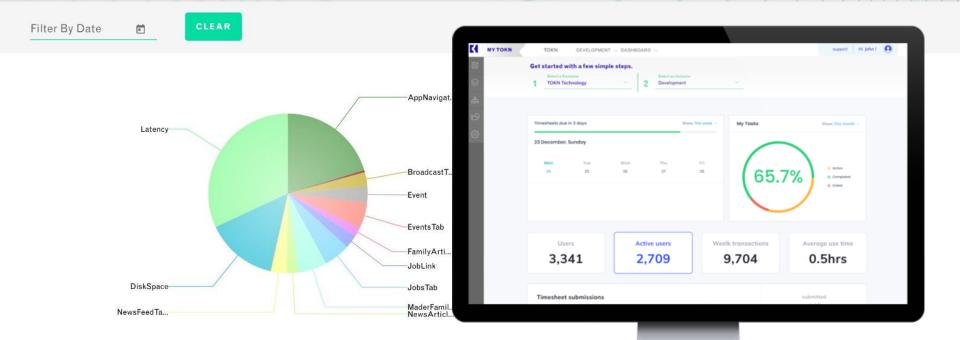

#### ct App Analytics Report

View how users are using the TOKN system by checking app usage specifics